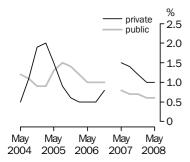

#### **Full-time adult total earnings**

Quarterly % change in trend estimates Private and Public (a)

(a) Break in series. See paragraph 39 of the Explanatory Notes.