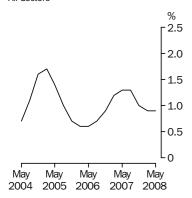

#### **Full-time adult total earnings**

Quarterly % change in trend estimates All Sectors